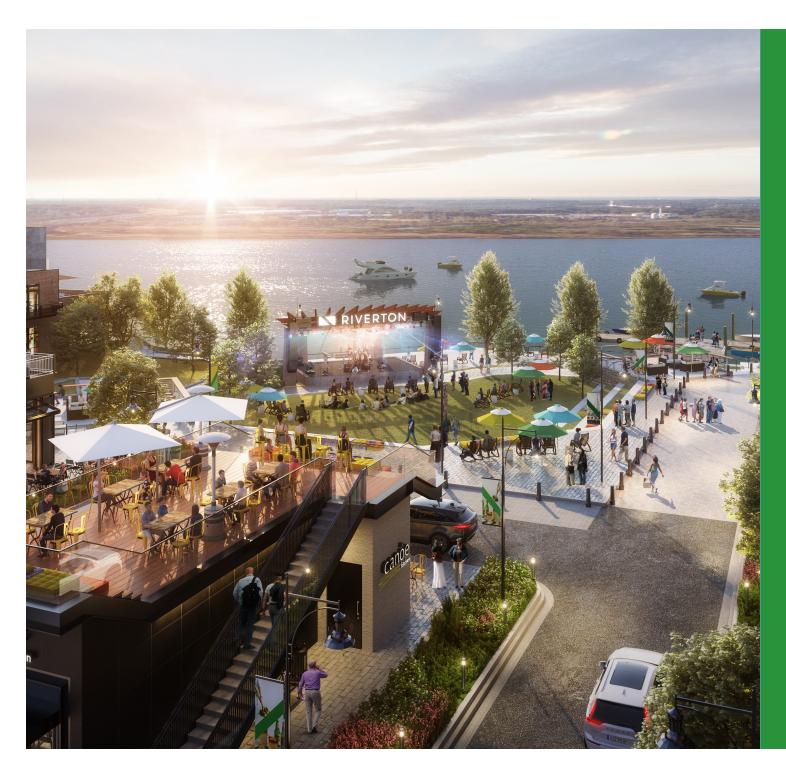

## RIVERTON

#### AT A GLANCE

1.3M SF curated retail, office, residential + entertainment

400 acres on the Raritan River in New Jersey

Two miles of river frontage with activated waterfront

Densely populated + affluent primary trade area