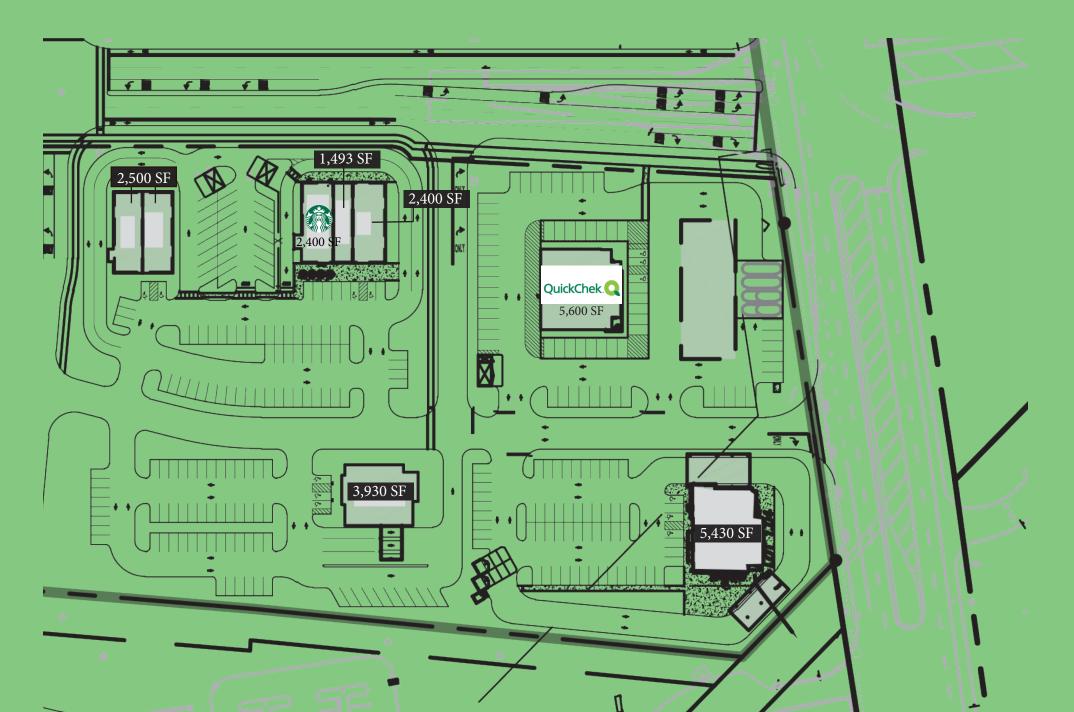

#### AT A GLANCE



1.3M SF curated retail, office, residential + entertainment



400 acres on the Raritan River in New Jersey



Two miles of river frontage with activated waterfront



Densely populated + affluent primary trade area



45 minutes from New York City



1 hour from Philadelphia



#### CONNECTED

The location has excellent access with interchanges from 3 major highways: **Garden State Pkwy, SR 35 and US 9** converging at the site.

#### Total Vehicles Per Day: 372,500\*

Garden State ParkwayMain Street250,00017,500

US 9 **85,000** 

SR 35

20,000

RIVERTON

\*2019 counts





Photos courtesy of the Sayreville Historical Society

#### PROGRESS

# <image>









#### Largest Single-Level Bass Pro Shops in the US: Approx. 200K SF



#### **GATEWAY SERVICES**



#### RIVERTON

RIVERTON.COM \\ @EXPERIENCERIVERTON

-1

THE LANDING

Charles Cristella, JLL, EVP, Retail Leasing +1 215-341-7520 \\ Charles.Cristella@Riverton.com