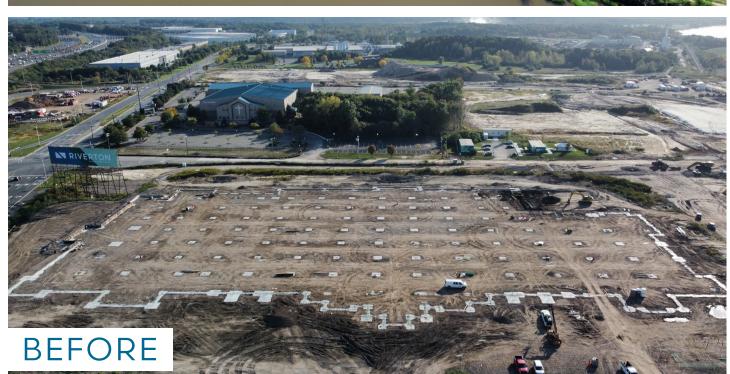

Buildings in Boston and Lisbon, and Groot Handelsgebouw in Rotterdam.





**OLONY** SOUARE





sauare











#### AT A GLANCE



1.3M SF curated retail, office, residential + entertainment



400 acres on the Raritan River in New Jersey



Two miles of river frontage with activated waterfront



Densely populated + affluent primary trade area



45 minutes from New York City



1 hour from Philadelphia



#### CONNECTED

The location has excellent access with interchanges from 3 major highways: **Garden State Pkwy, SR 35 and US 9** converging at the site.

#### Total Vehicles Per Day: 372,500\*

Garden State ParkwayMain Street250,00017,500

US 9 **85,000** 

SR 35

20,000

RIVERTON

\*2019 counts





Photos courtesy of the Sayreville Historical Society

#### PROGRESS

# <image>









#### Largest Single-Level Bass Pro Shops in the US: Approx. 200K SF



#### **GATEWAY SERVICES**



#### RIVERTON

RIVERTON.COM \\ @EXPERIENCERIVERTON

-1

THE LANDING

Charles Cristella, JLL, EVP, Retail Leasing +1 215-341-7520 \\ Charles.Cristella@Riverton.com