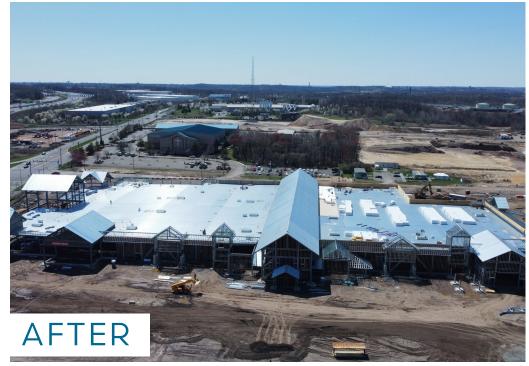

uildings in Boston and Lisbon, and Groot Handelsgebouw in Rotterdam.





**OLONY** SOUARE





sauare











#### AT A GLANCE



1.3M SF curated retail, office, residential + entertainment



400 acres on the Raritan River in New Jersey



Two miles of river frontage with activated waterfront



Densely populated + affluent primary trade area



45 minutes from New York City



1 hour from Philadelphia



#### CONNECTED

The location has excellent access with interchanges from 3 major highways: **Garden State Pkwy, SR 35 and US 9** converging at the site.

#### Total Vehicles Per Day: 372,500\*

Garden State ParkwayMain Street250,00017,500

US 9 **85,000** 

SR 35

20,000

RIVERTON

\*2019 counts





Photos courtesy of the Sayreville Historical Society

#### PROGRESS

# <image>









#### Largest Single-Level Bass Pro Shops in the US: Approx. 200K SF



#### **GATEWAY SERVICES**



#### RIVERTON

RIVERTON.COM \\ @EXPERIENCERIVERTON

-1

THE LANDING

Charles Cristella, JLL, EVP, Retail Leasing +1 215-341-7520 \\ Charles.Cristella@Riverton.com