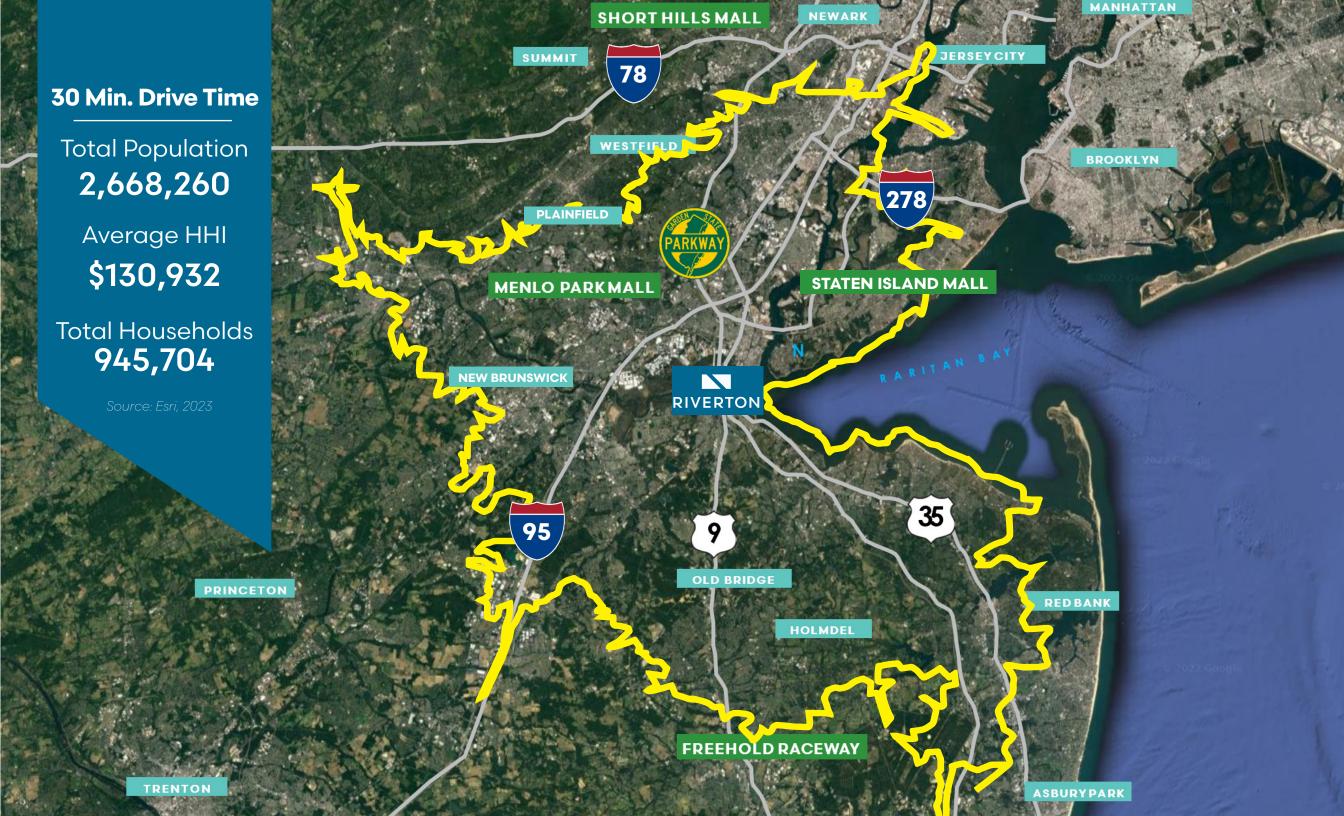

#### AT A GLANCE

1.3M SF curated retail, office, residential + entertainment

400 acres on the Raritan River in New Jersey

Two miles of river frontage with activated waterfront

Densely populated + affluent primary trade area

45 minutes from New York City

1 hour from Philadelphia

#### CONNECTED

The location has excellent access with interchanges from 3 major highways: **Garden State Pkwy, SR 35 and US 9** converging at the site.