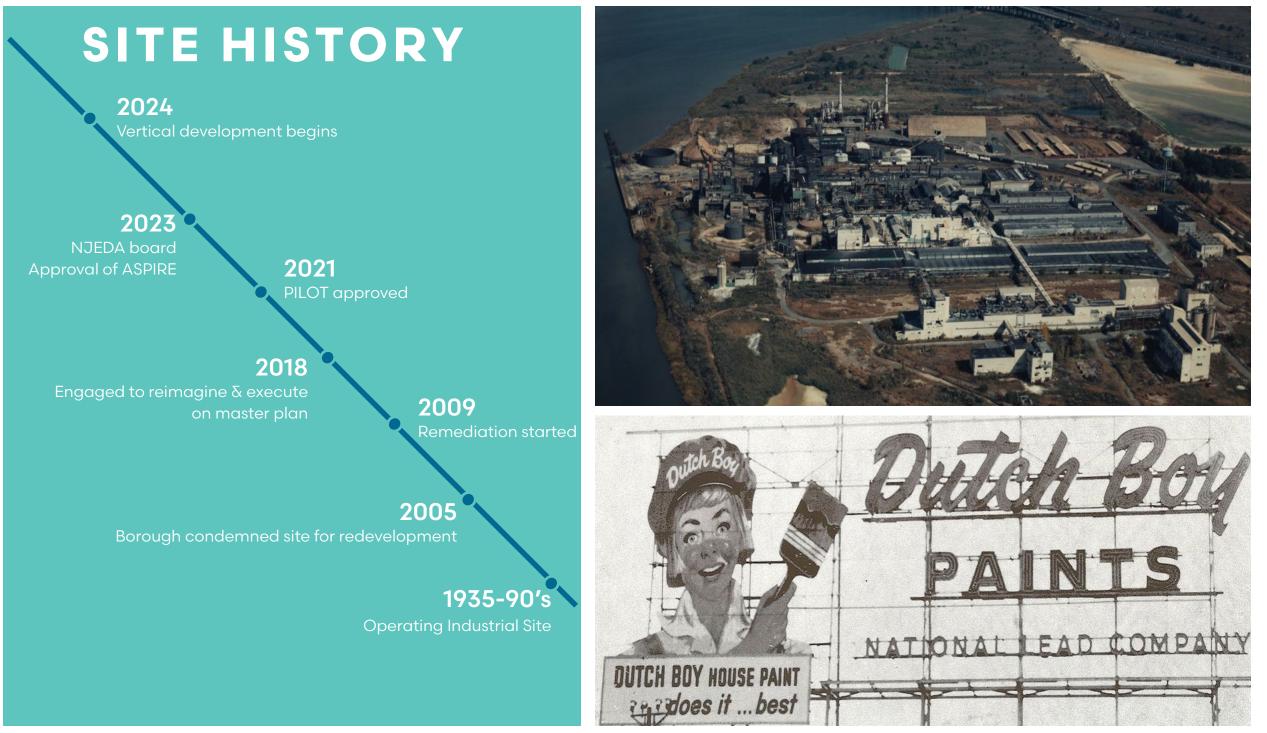

#### Total Vehicles Per Day: 372,500\*

Garden State ParkwayMain Street250,00017,500

US 9 **85,000** 

SR 35

20,000

RIVERTON

\*2019 counts

Photos courtesy of the Sayreville Historical Society

#### PROGRESS