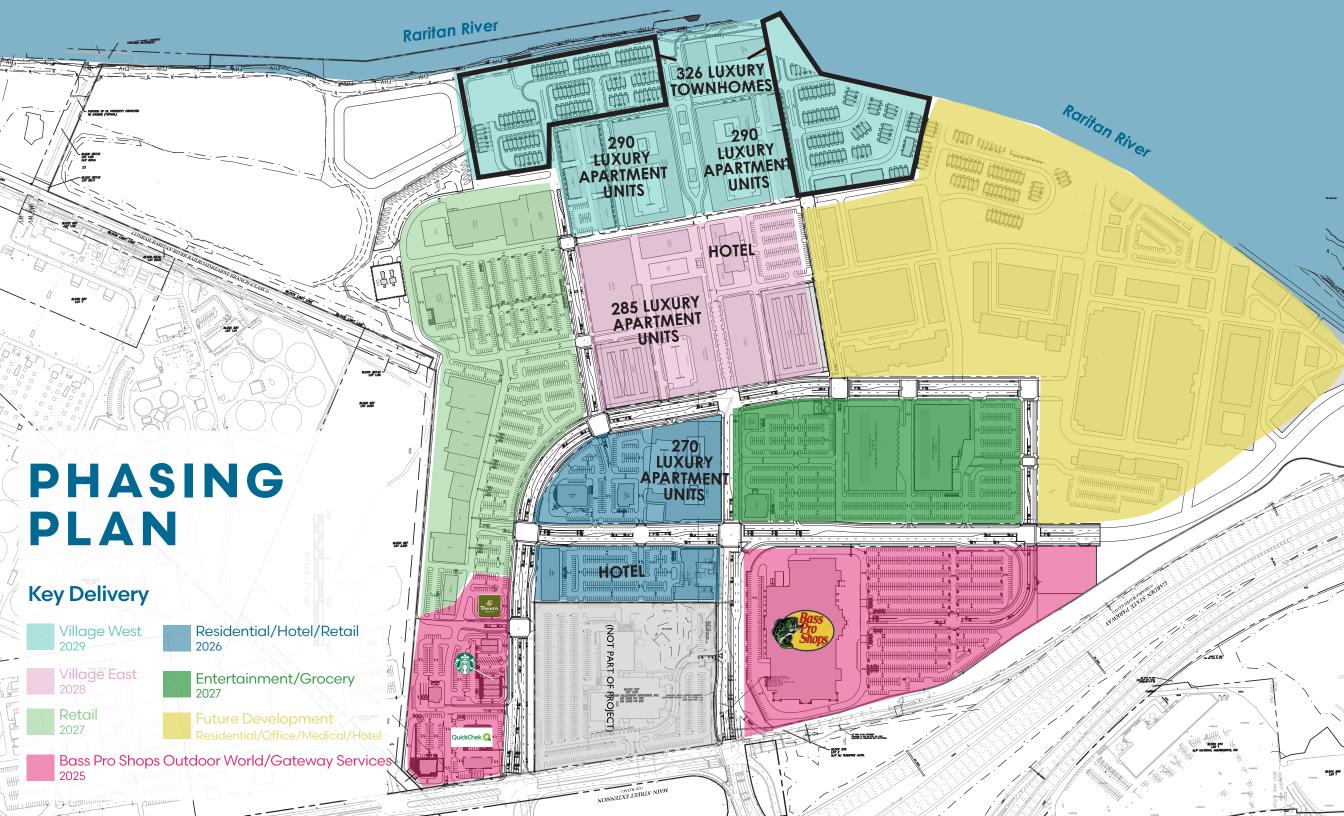

#### AT A GLANCE

1.3M SF curated retail, office, residential + entertainment

400 acres on the Raritan River in New Jersey

Two miles of river frontage with activated waterfront

Densely populated + affluent primary trade area

#### Largest Single-Level Bass Pro Shops in the US: Approx. 200K SF

#### **GATEWAY SERVICES**