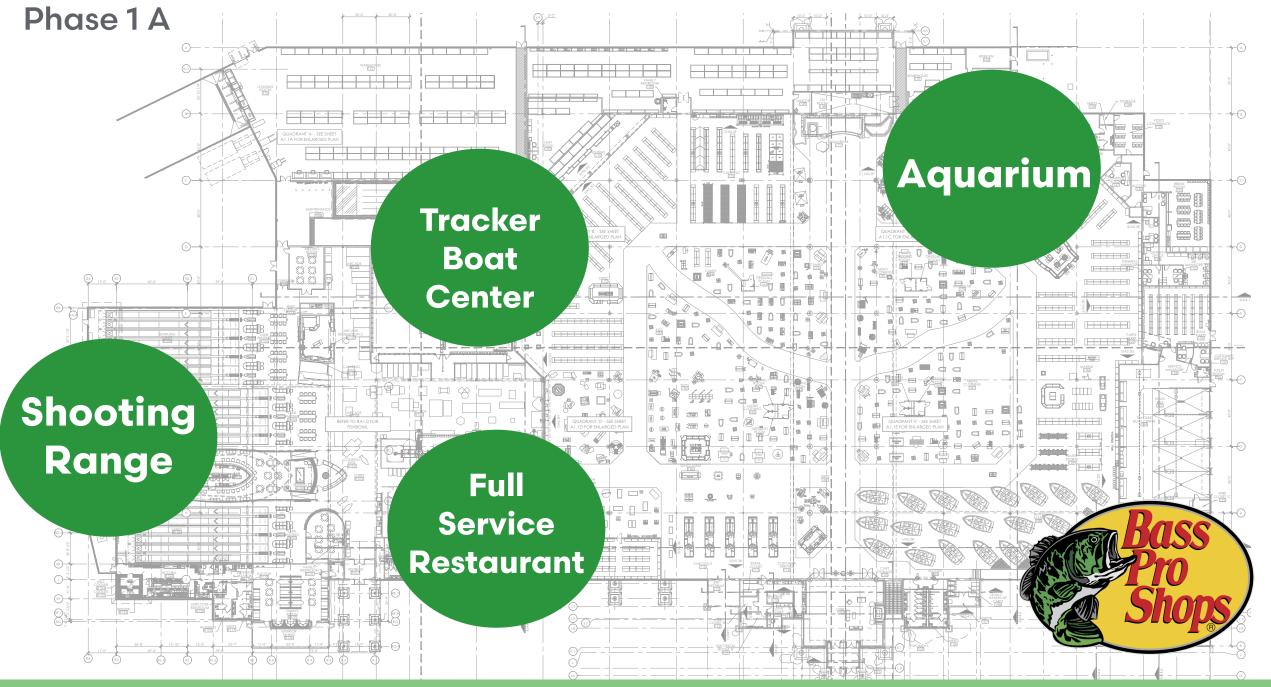

#### PROGRESS

# <image>

#### Largest Single-Level Bass Pro Shops in the US: Approx. 200K SF