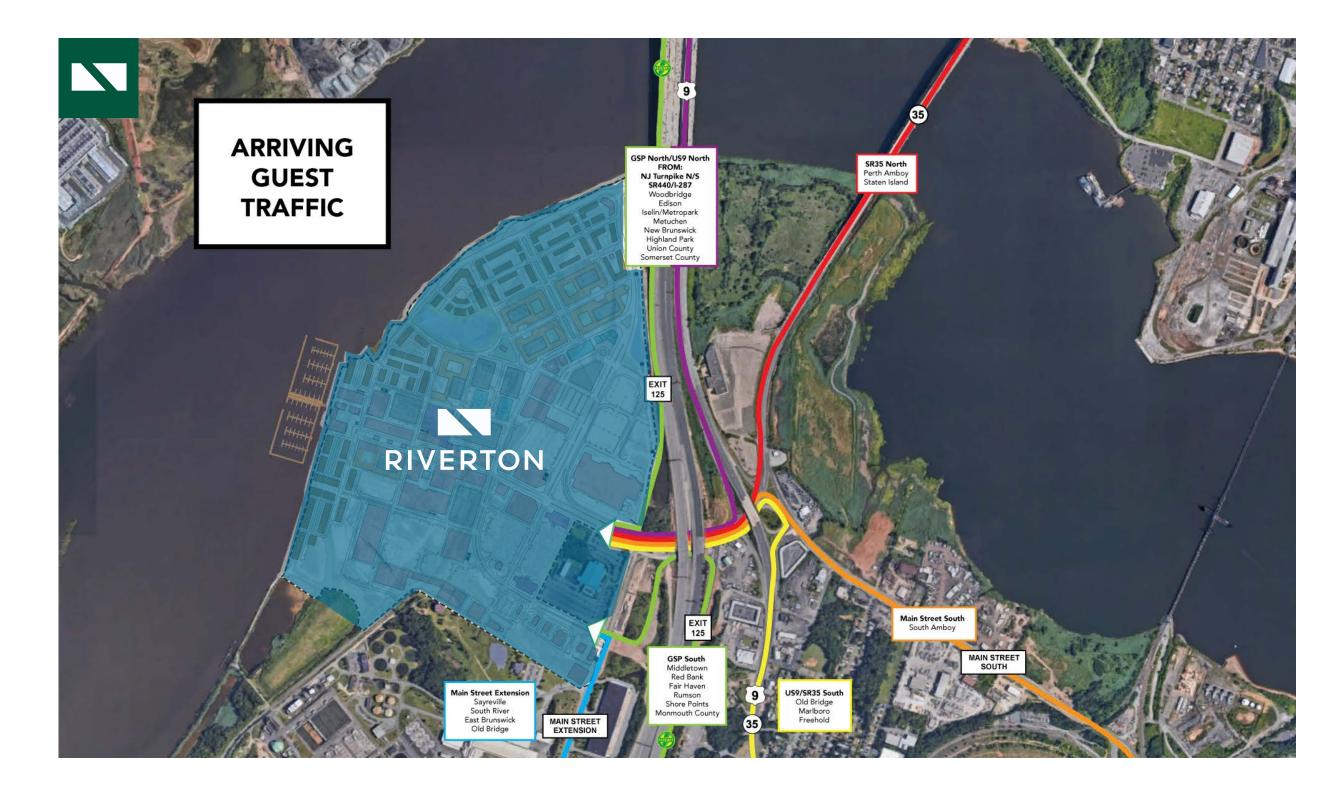

#### CONNECTED

The location has excellent access with interchanges from 3 major highways: **Garden State Pkwy, SR 35 and US 9** converging at the site.

#### Total Vehicles Per Day: 372,500\*

Garden State ParkwayMain Street250,00017,500

US 9 **85,000** 

SR 35

20,000

RIVERTON

\*2019 counts

Photos courtesy of the Sayreville Historical Society