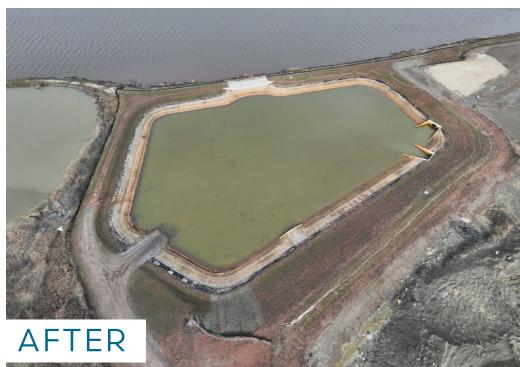

# SITE HISTORY

**2024**Vertical development begins

2023 NJEDA board Approval of ASPIRE

2021

PILOT approved

2018

NAP engaged to reimagine & execute on master plan

2009

Remediation started

2005

Borough condemned site for redevelopmen

1935-90's

Operating Industrial Site