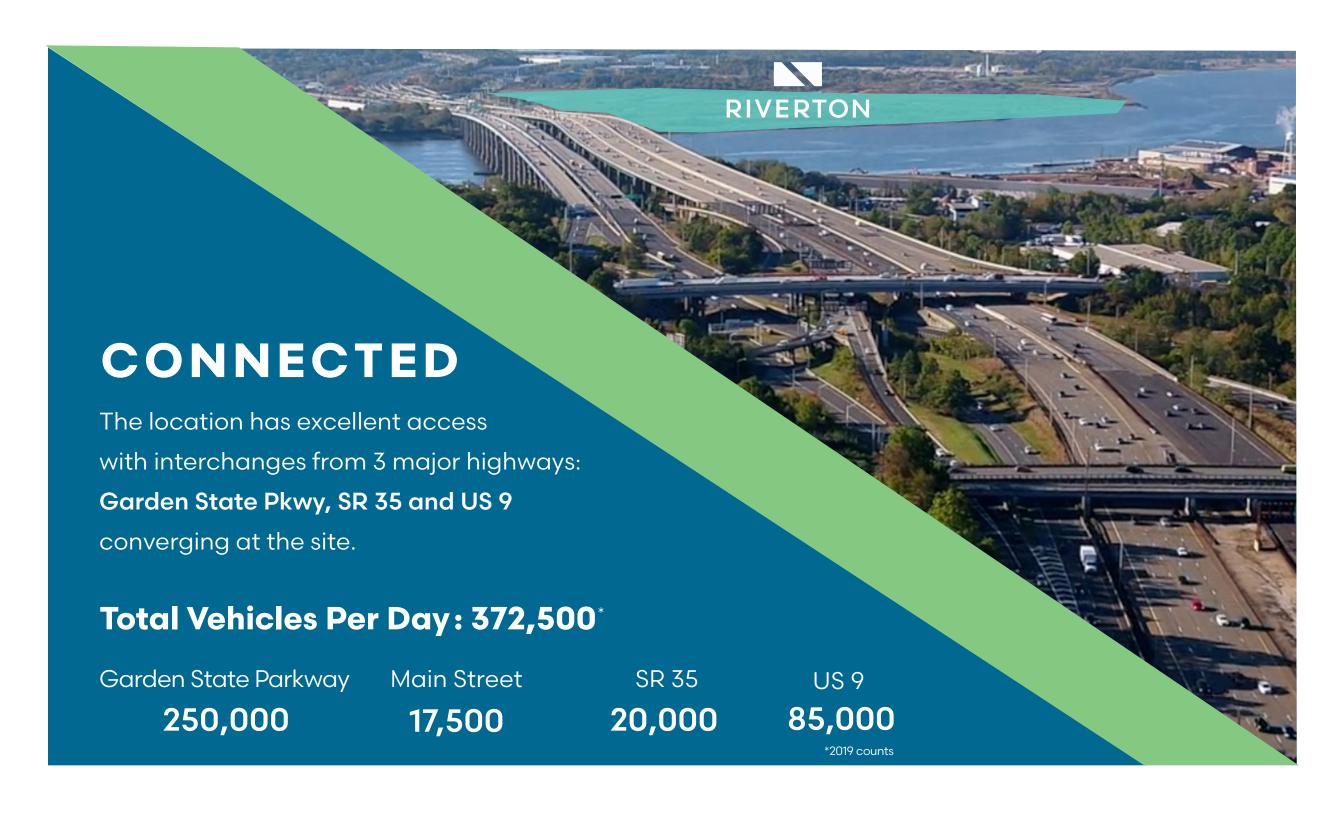

### AT A GLANCE

1.3M SF curated retail, office, residential + entertainment

400 acres on the Raritan River in New Jersey

Two miles of river frontage with activated waterfront

Densely populated + affluent primary trade area

45 minutes from New York City

1 hour from Philadelphia