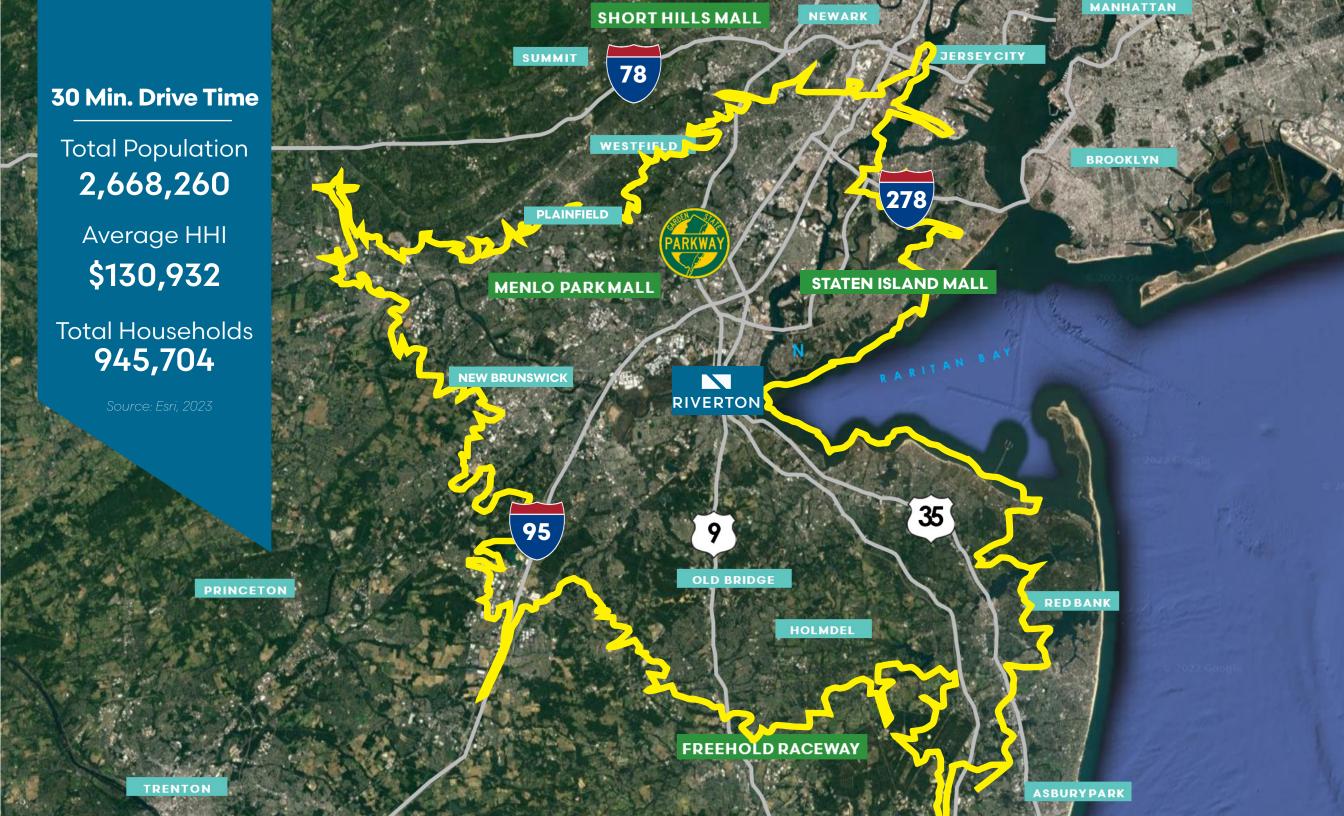

### AT A GLANCE

1.3M SF curated retail, office, residential + entertainment

400 acres on the Raritan River in New Jersey

Two miles of river frontage with activated waterfront

Densely populated + affluent primary trade area

45 minutes from New York City

1 hour from Philadelphia