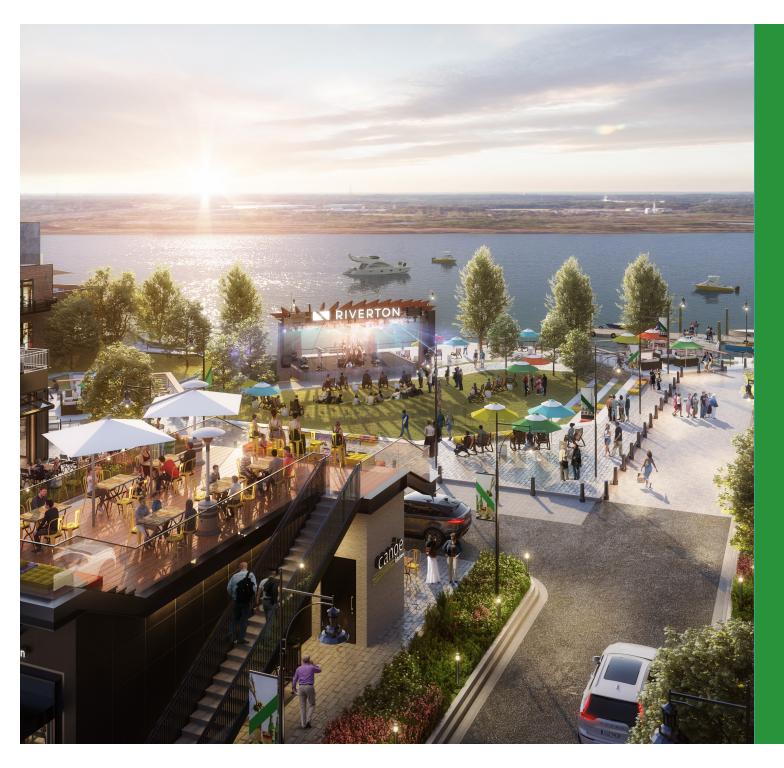

### AT A GLANCE

1.3M SF curated retail, office, residential + entertainment

400 acres on the Raritan River in New Jersey

Two miles of river frontage with activated waterfront

Densely populated + affluent primary trade area