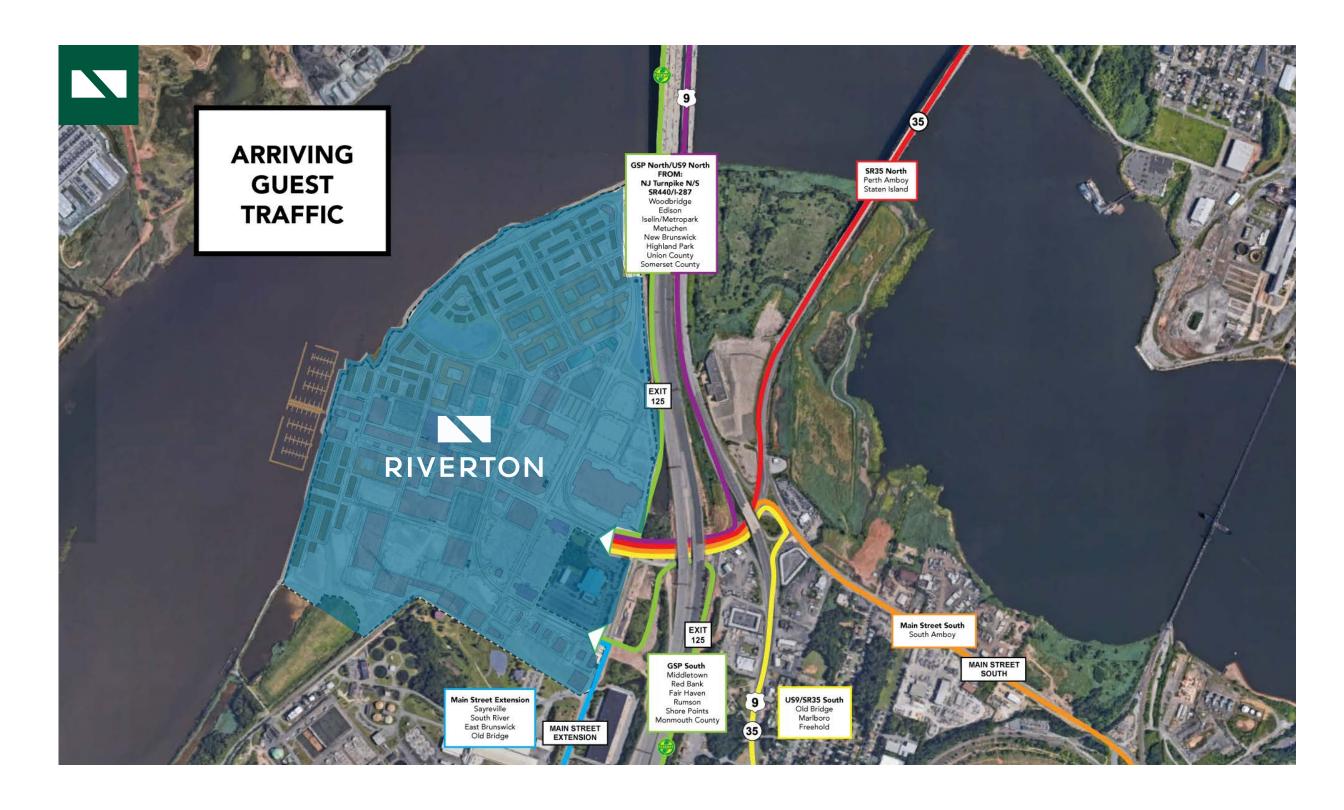

### AT A GLANCE

1.3M SF curated retail, office, residential + entertainment

400 acres on the Raritan River in New Jersey

Two miles of river frontage with activated waterfront

Densely populated + affluent primary trade area