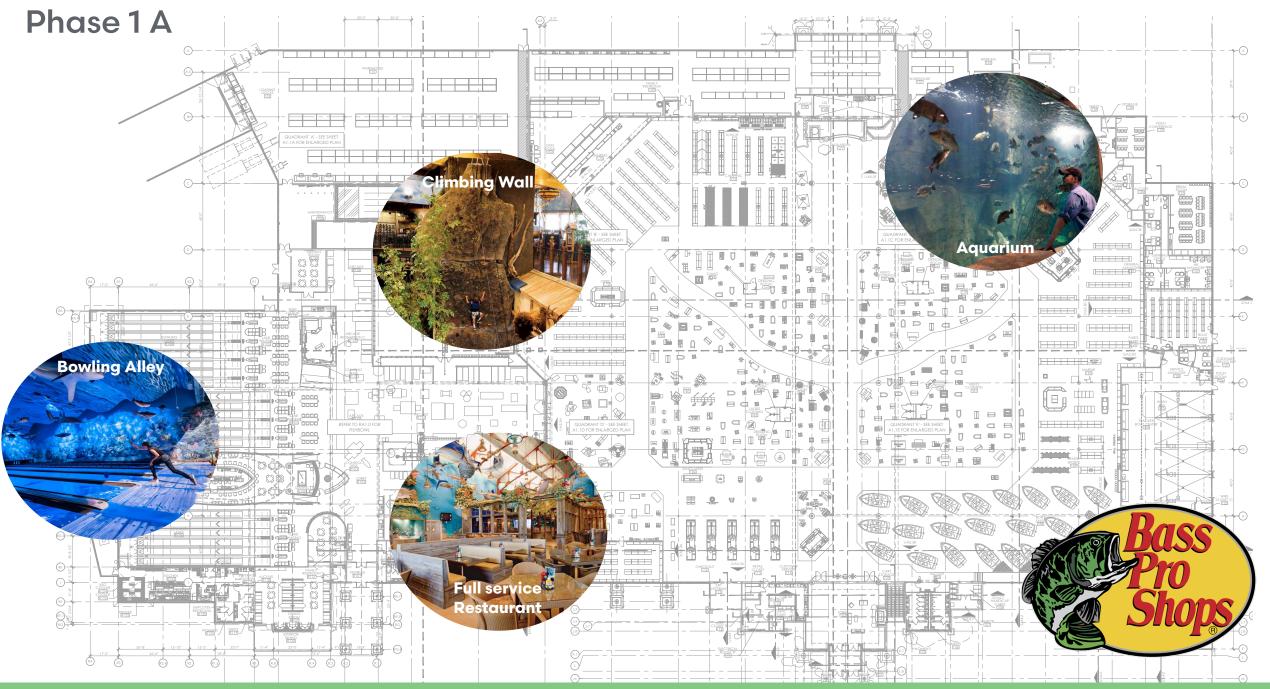

nd tweeted about - creating a buzz that draws retailers, office tenants, and guests, building its own momentum.





















### AT A GLANCE



1.3M SF curated retail, office, residential + entertainment



400 acres on the Raritan River in New Jersey



Two miles of river frontage with activated waterfront



Densely populated + affluent primary trade area



45 minutes from New York City



1 hour from Philadelphia







# SITE HISTORY

**2024**Vertical development begins

2023 NJEDA board Approval of ASPIRE

2021

PILOT approved

2018

NAP engaged to reimagine & execute on master plan

2009

Remediation started

2005

Borough condemned site for redevelopmen

1935-90's

Operating Industrial Site















#### Largest Single-Level Bass Pro Shops in the US: Approx. 200K SF



# **GATEWAY SERVICES**