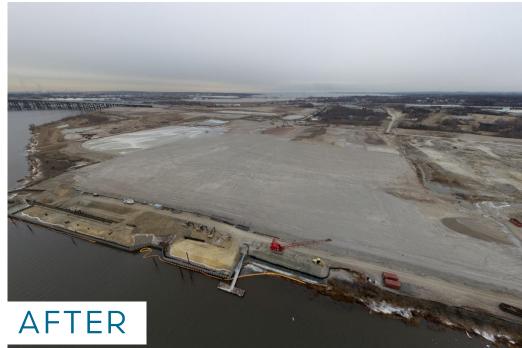

# SITE HISTORY

**2024**Vertical development begins

2023 NJEDA board Approval of ASPIRE

2021

PILOT approved

2018

NAP engaged to reimagine & execute on master plan

2009

Remediation started

2005

Borough condemned site for redevelopmen

1935-90's

Operating Industrial Site