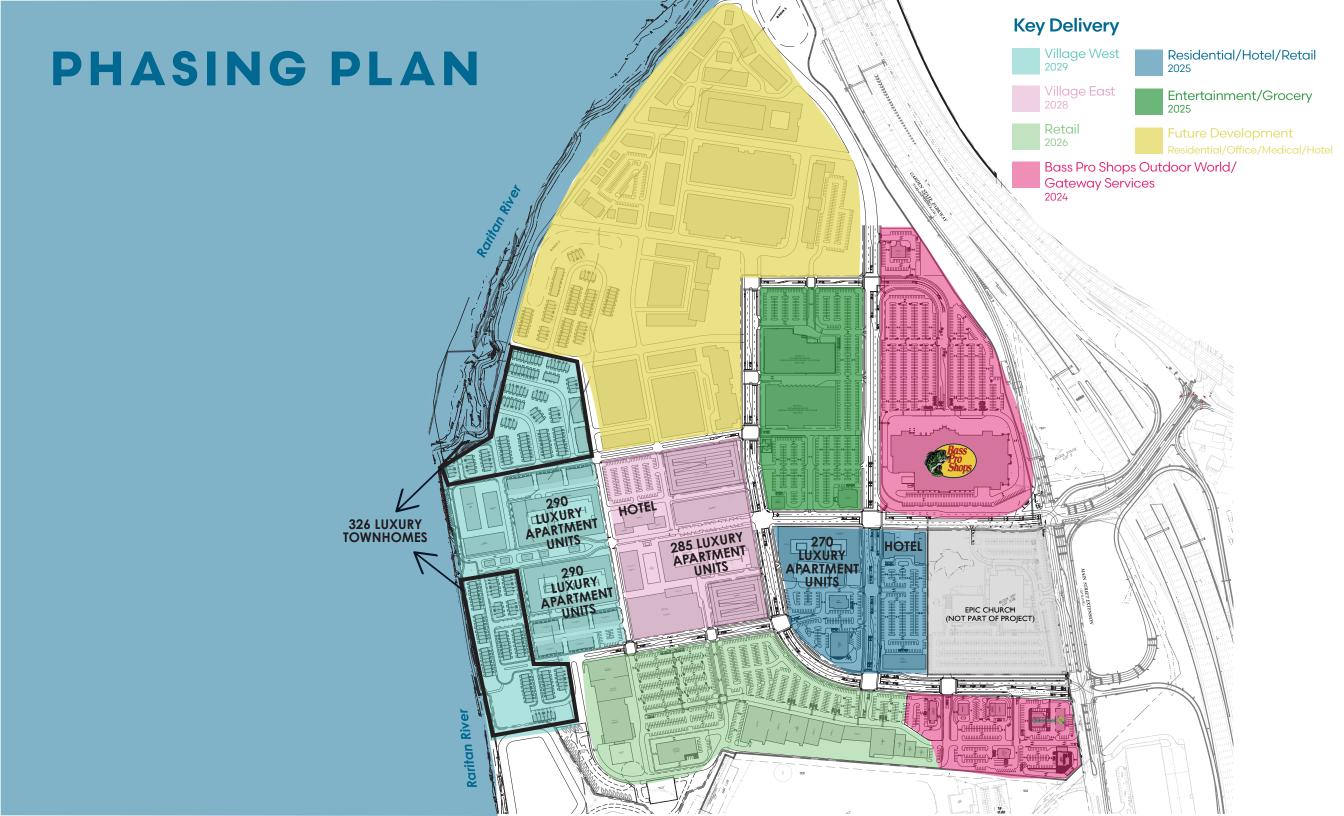

### AT A GLANCE

1.3M SF curated retail, office, residential + entertainment

400 acres on the Raritan River in New Jersey

Two miles of river frontage with activated waterfront

Densely populated + affluent primary trade area

#### Largest Single-Level Bass Pro Shops in the US: Approx. 200K SF