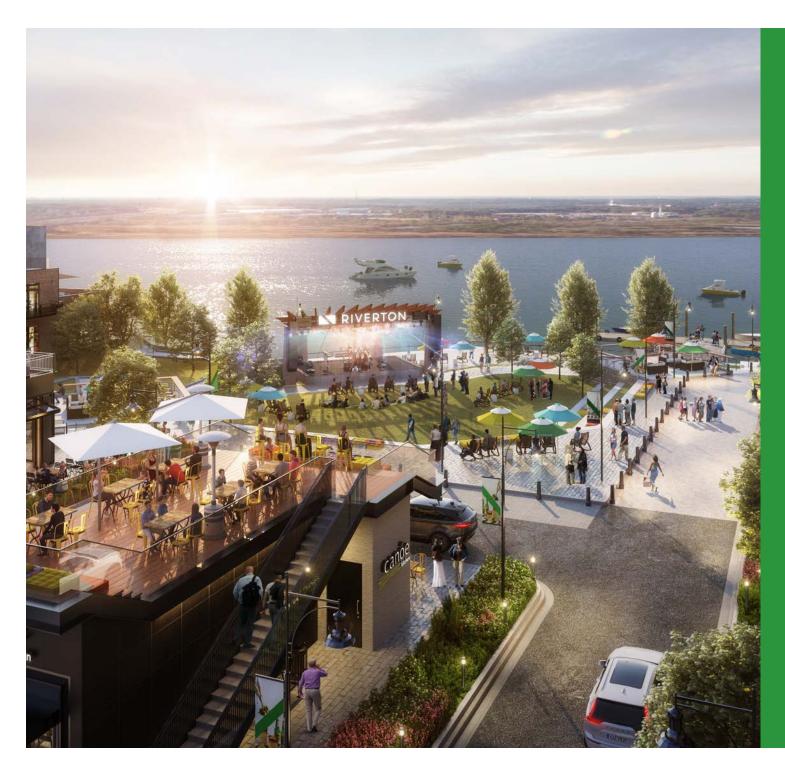

## AT A GLANCE

1.3M SF curated retail, office, residential + entertainment

400 acres on the Raritan River in New Jersey

Two miles of river frontage with activated waterfront

Densely populated + affluent primary trade area