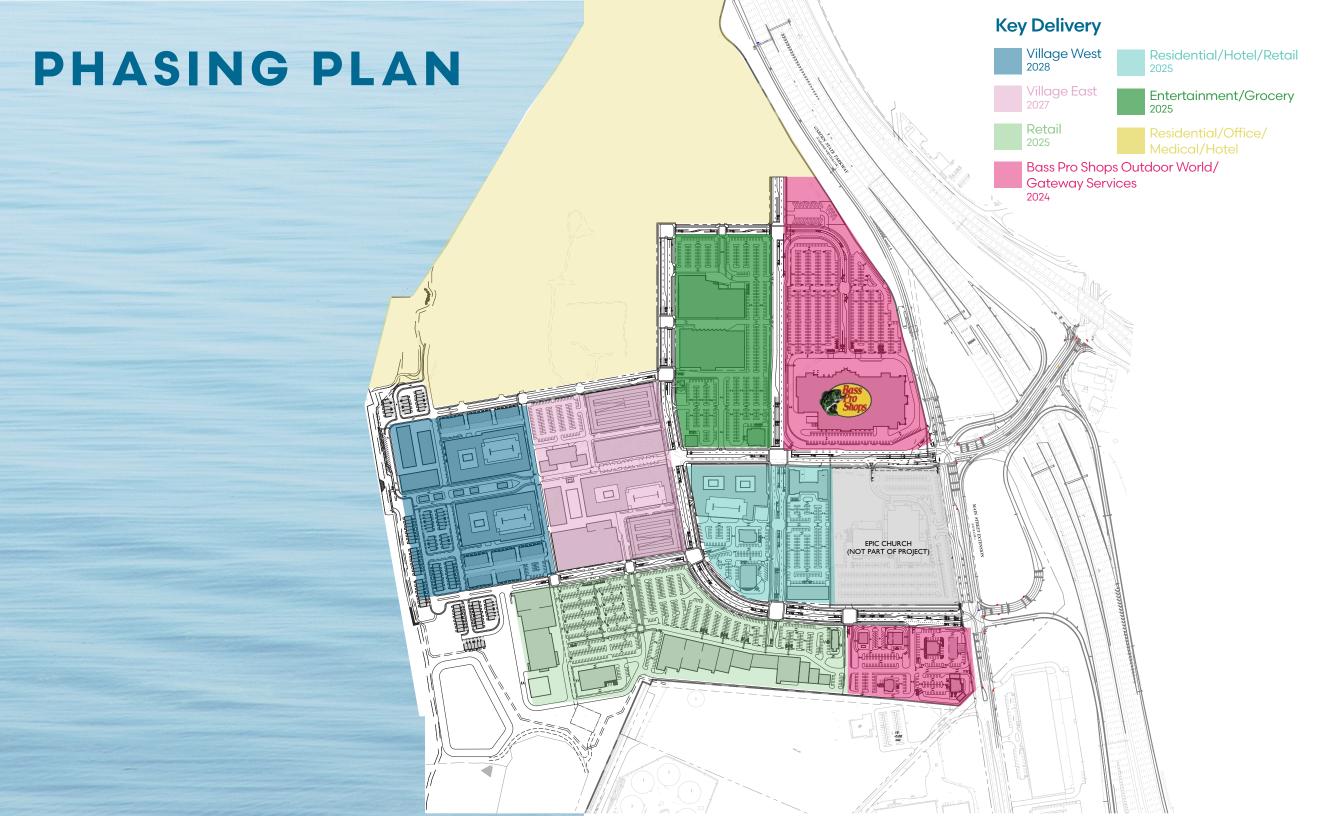

## AT A GLANCE

1.3M SF curated retail, office, residential + entertainment

400 acres on the Raritan River in New Jersey

Two miles of river frontage with activated waterfront

Densely populated + affluent primary trade area