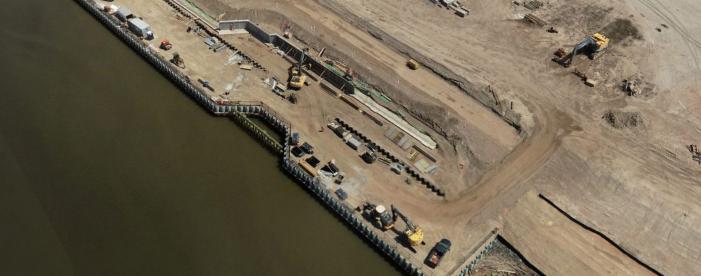

## AT A GLANCE

1.3M SF curated retail, office, residential + entertainment

400 acres on the Raritan River in New Jersey

Two miles of river frontage with activated waterfront

Densely populated + affluent primary trade area

#### Total Vehicles Per Day: 372,500\*

Garden State ParkwayMain Street250,00017,500

US 9 **85,000** 

SR 35

20,000

RIVERTON

\*2019 counts

Photos courtesy of the Sayreville Historical Society