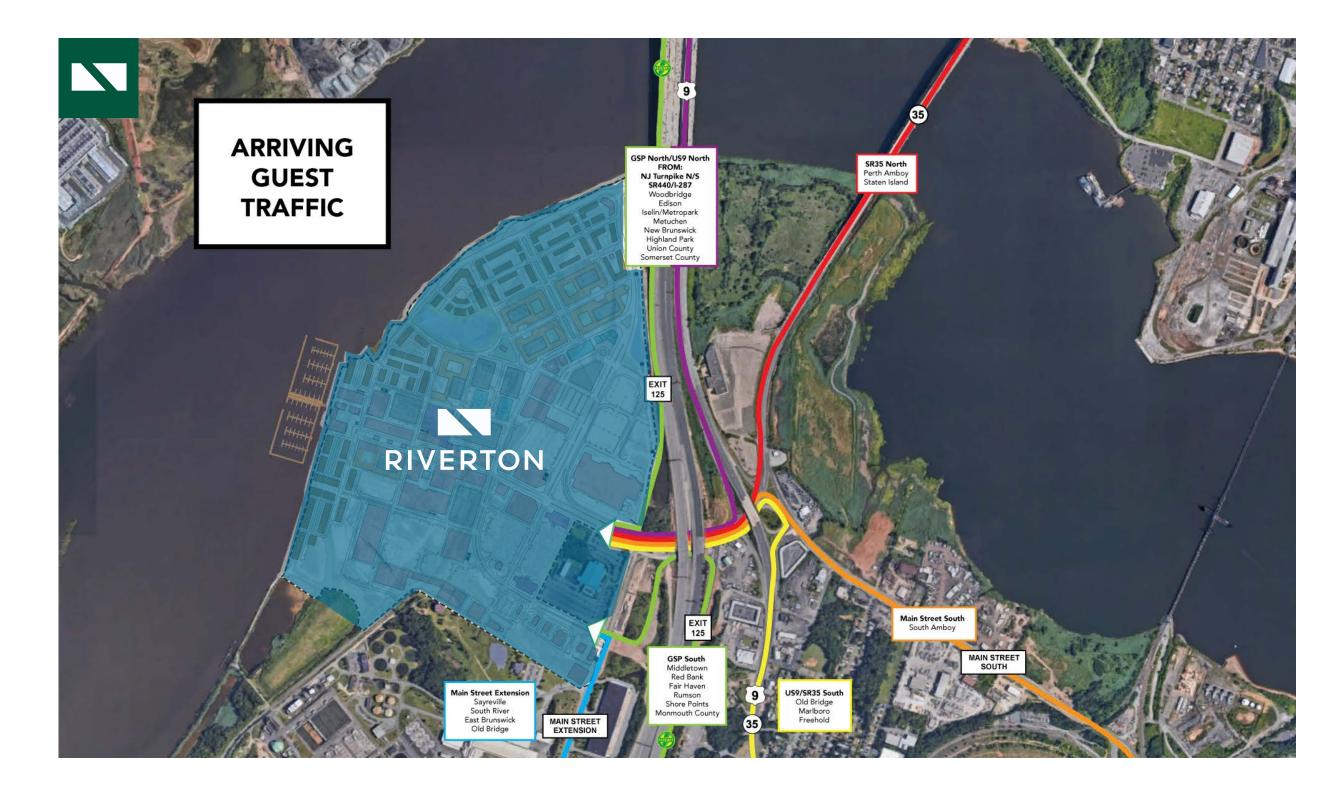

## CONNECTED

The location has excellent access with interchanges from 3 major highways: **Garden State Pkwy, SR 35 and US 9** converging at the site.

#### Total Vehicles Per Day: 372,500\*

Garden State ParkwayMain Street250,00017,500

US 9 **85,000** 

SR 35

20,000

RIVERTON

\*2019 counts

Photos courtesy of the Sayreville Historical Society