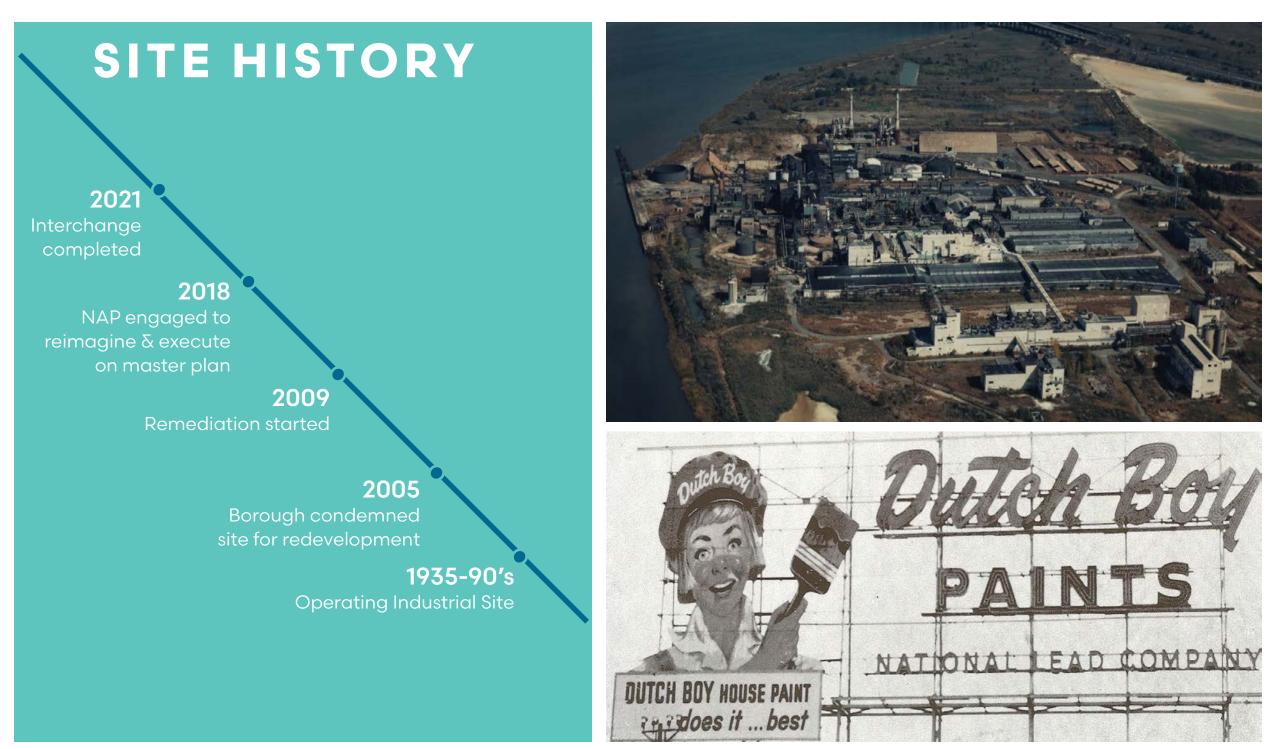

's a place where memories are made - and shared, posted, and tweeted about - creating a buzz that draws retailers, office tenants, and guests, building its own momentum.







## AT A GLANCE



1.3M SF curated retail, office, residential + entertainment



400 acres on the Raritan River in New Jersey



Two miles of river frontage with activated waterfront



Densely populated + affluent primary trade area



45 minutes from New York City



1 hour from Philadelphia



# **RESIDENT PROFILES**



## CONNECTED

The location has excellent access with interchanges from 3 major highways: **Garden State Pkwy, SR 35 and US 9** converging at the site.

#### Total Vehicles Per Day: 372,500\*

Garden State ParkwayMain Street250,00017,500

US 9 **85,000** 

SR 35

20,000

RIVERTON

\*2019 counts





Photos courtesy of the Sayreville Historical Society





# **STREET GRID**





### Largest Single-Level Bass Pro Shops in the US: Approx. 200K SF



ADDITIONAL HIGHLIGHTS: SHOOTING RANGE \\ BUMPER CARS \\ ARCADE \\ ARCHERY \\ TRACKER BOAT CENTER

## **GATEWAY SERVICES**



## RIVERTON

RIVERTON.COM \\ @EXPERIENCERIVERTON

-1

---

THE PLL

THE LANDING



Charles Cristella, JLL, EVP, Retail Leasing +1 215-341-7520 \\ Charles.Cristella@Riverton.com