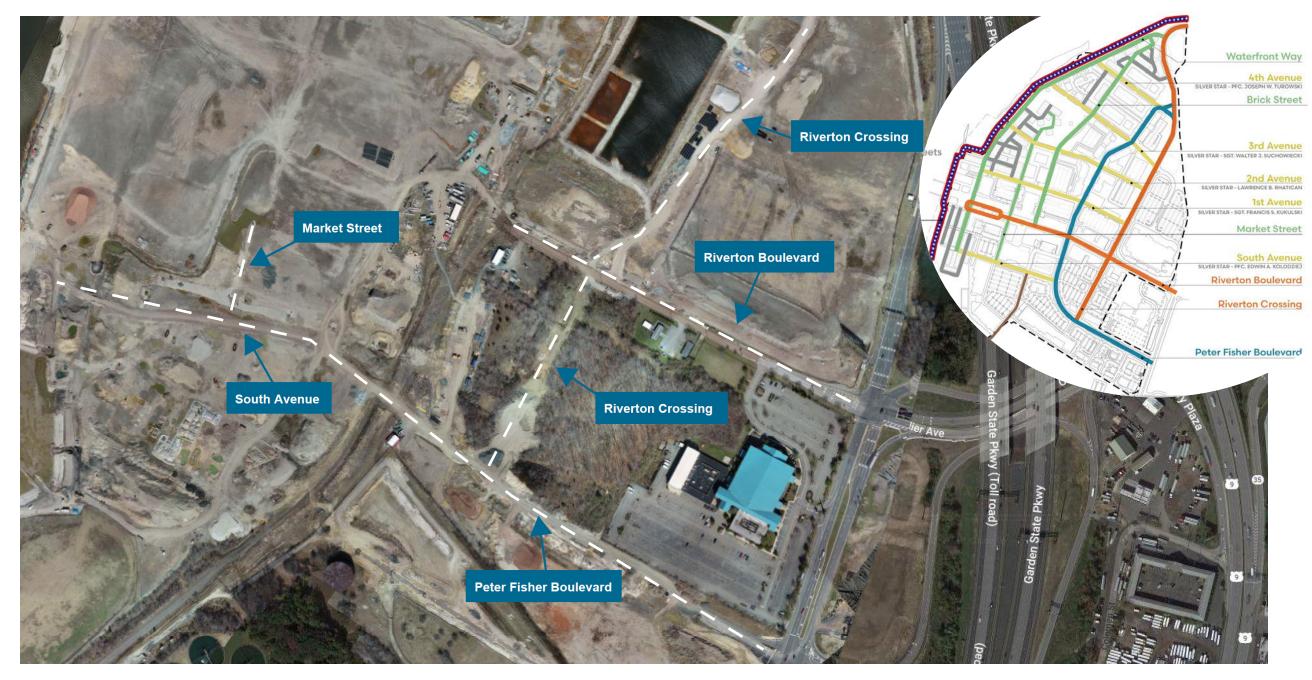

# **STREET GRID**

## CONNECTED

The location has excellent access with interchanges from 3 major highways: **Garden State Pkwy, SR 35 and US 9** converging at the site.