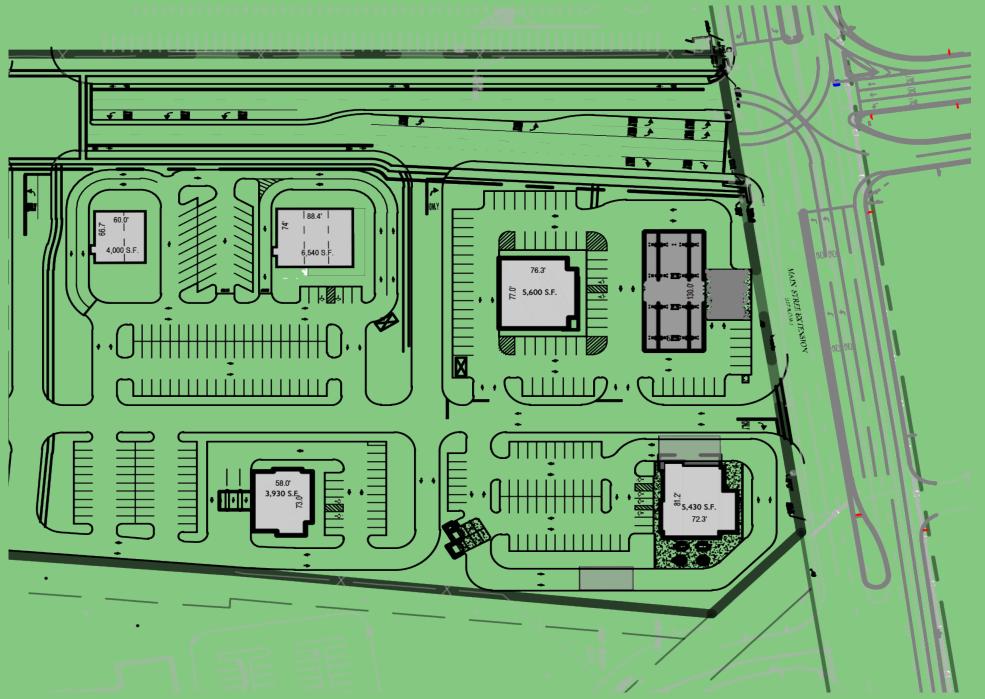

aritan River in New Jersey



Two miles of river frontage with activated waterfront



Densely populated + affluent primary trade area



45 minutes from New York City



1 hour from Philadelphia



# **RESIDENT PROFILES**



## CONNECTED

The location has excellent access with interchanges from 3 major highways: **Garden State Pkwy, SR 35 and US 9** converging at the site.

#### Total Vehicles Per Day: 372,500\*

Garden State ParkwayMain Street250,00017,500

US 9 **85,000** 

SR 35

20,000

RIVERTON

\*2019 counts





Photos courtesy of the Sayreville Historical Society





# **STREET GRID**





### Largest Single-Level Bass Pro Shops in the US: Approx. 200K SF



ADDITIONAL HIGHLIGHTS: SHOOTING RANGE \\ BUMPER CARS \\ ARCADE \\ ARCHERY \\ TRACKER BOAT CENTER

## **GATEWAY SERVICES**



## RIVERTON

RIVERTON.COM \\ @EXPERIENCERIVERTON

-1

---

THE PLL

THE LANDING



Charles Cristella, JLL, EVP, Retail Leasing +1 215-341-7520 \\ Charles.Cristella@Riverton.com