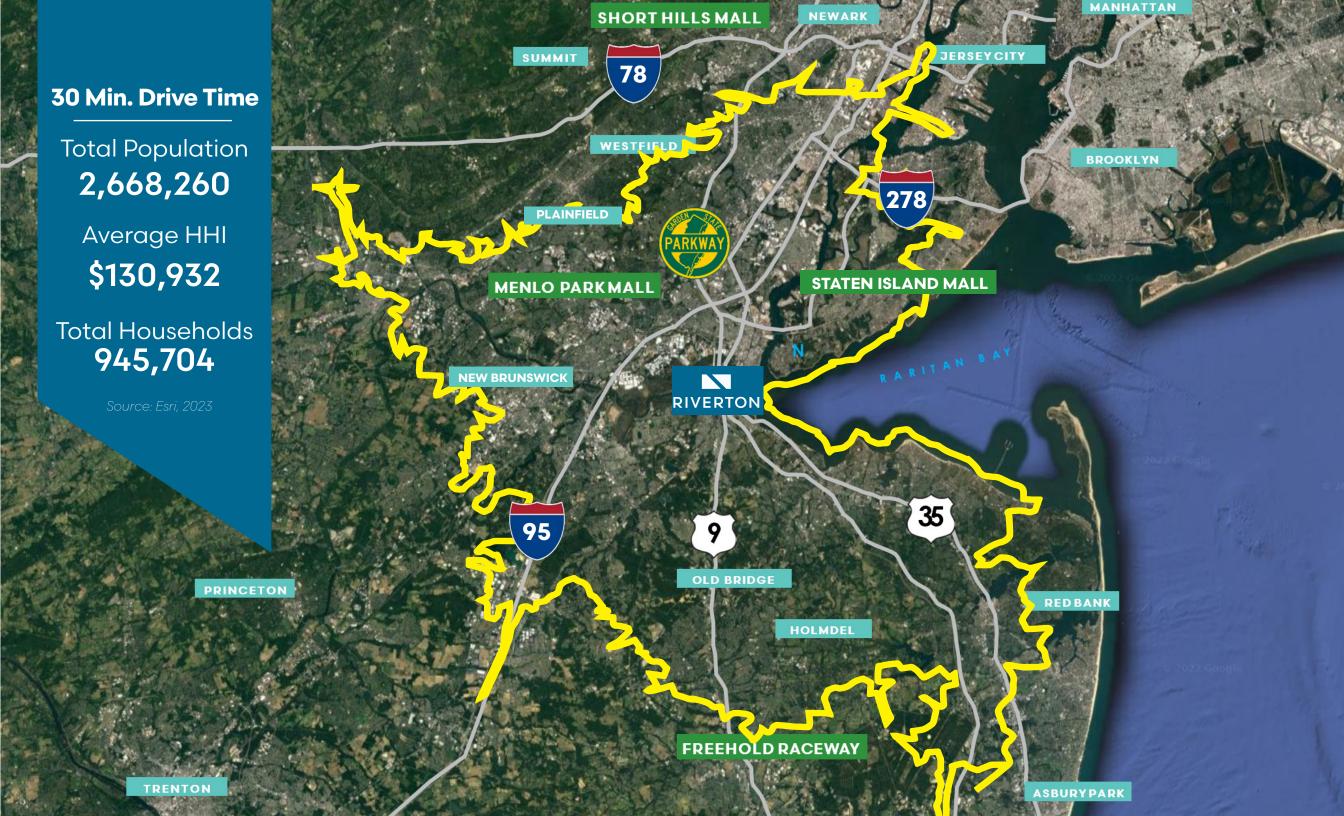

## CONNECTED

The location has excellent access with interchanges from 3 major highways: **Garden State Pkwy, SR 35 and US 9** converging at the site.

#### Total Vehicles Per Day: 372,500\*

Garden State ParkwayMain Street250,00017,500

US 9 **85,000** 

SR 35

20,000

RIVERTON

\*2019 counts

Photos courtesy of the Sayreville Historical Society