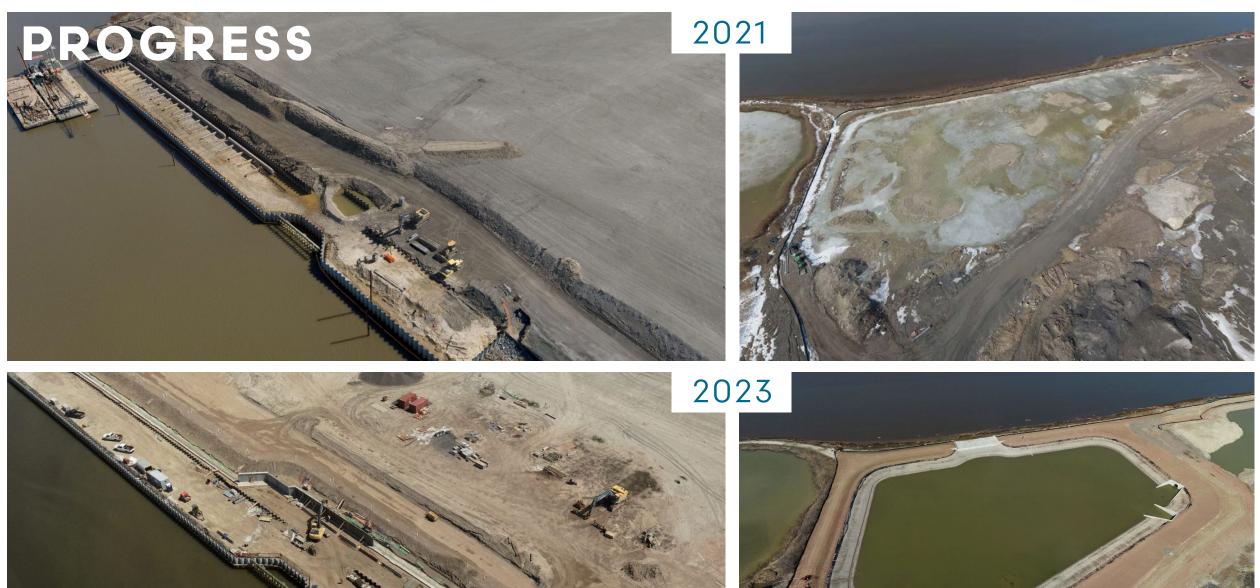

and tweeted about - creating a buzz that draws retailers, office tenants, and guests, building its own momentum.







## AT A GLANCE



1.3M SF curated retail, office, residential + entertainment



400 acres on the Raritan River in New Jersey



Two miles of river frontage with activated waterfront



Densely populated + affluent primary trade area



45 minutes from New York City



1 hour from Philadelphia



# **RESIDENT PROFILES**



## CONNECTED

The location has excellent access with interchanges from 3 major highways: **Garden State Pkwy, SR 35 and US 9** converging at the site.

#### Total Vehicles Per Day: 372,500\*

Garden State ParkwayMain Street250,00017,500

US 9 **85,000** 

SR 35

20,000

RIVERTON

\*2019 counts





Photos courtesy of the Sayreville Historical Society





# **STREET GRID**





### Largest Single-Level Bass Pro Shops in the US: Approx. 200K SF



ADDITIONAL HIGHLIGHTS: SHOOTING RANGE \\ BUMPER CARS \\ ARCADE \\ ARCHERY \\ TRACKER BOAT CENTER

## **GATEWAY SERVICES**



## RIVERTON

RIVERTON.COM \\ @EXPERIENCERIVERTON

-1

---

THE PLL

THE LANDING



Charles Cristella, JLL, EVP, Retail Leasing +1 215-341-7520 \\ Charles.Cristella@Riverton.com