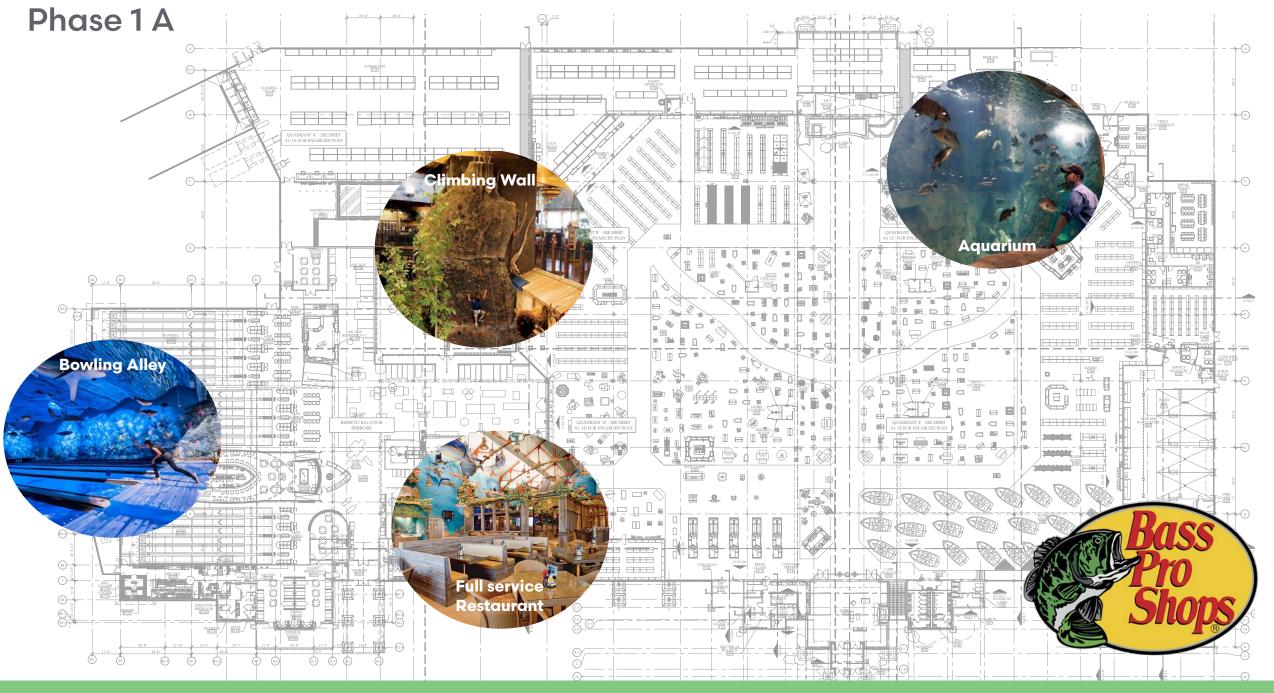

### Largest Single-Level Bass Pro Shops in the US: Approx. 200K SF

ADDITIONAL HIGHLIGHTS: SHOOTING RANGE \\ BUMPER CARS \\ ARCADE \\ ARCHERY \\ TRACKER BOAT CENTER