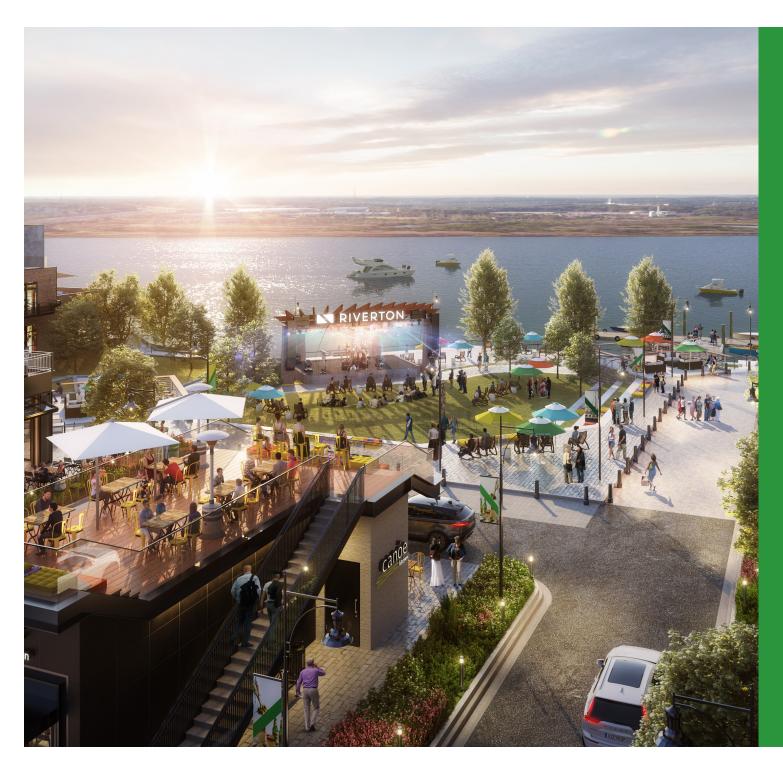

# RIVERTON

#### AT A GLANCE

1.3M SF curated retail, office, residential + entertainment

400 acres on the Raritan River in New Jersey

Two miles of river frontage with activated waterfront

Densely populated + affluent primary trade area