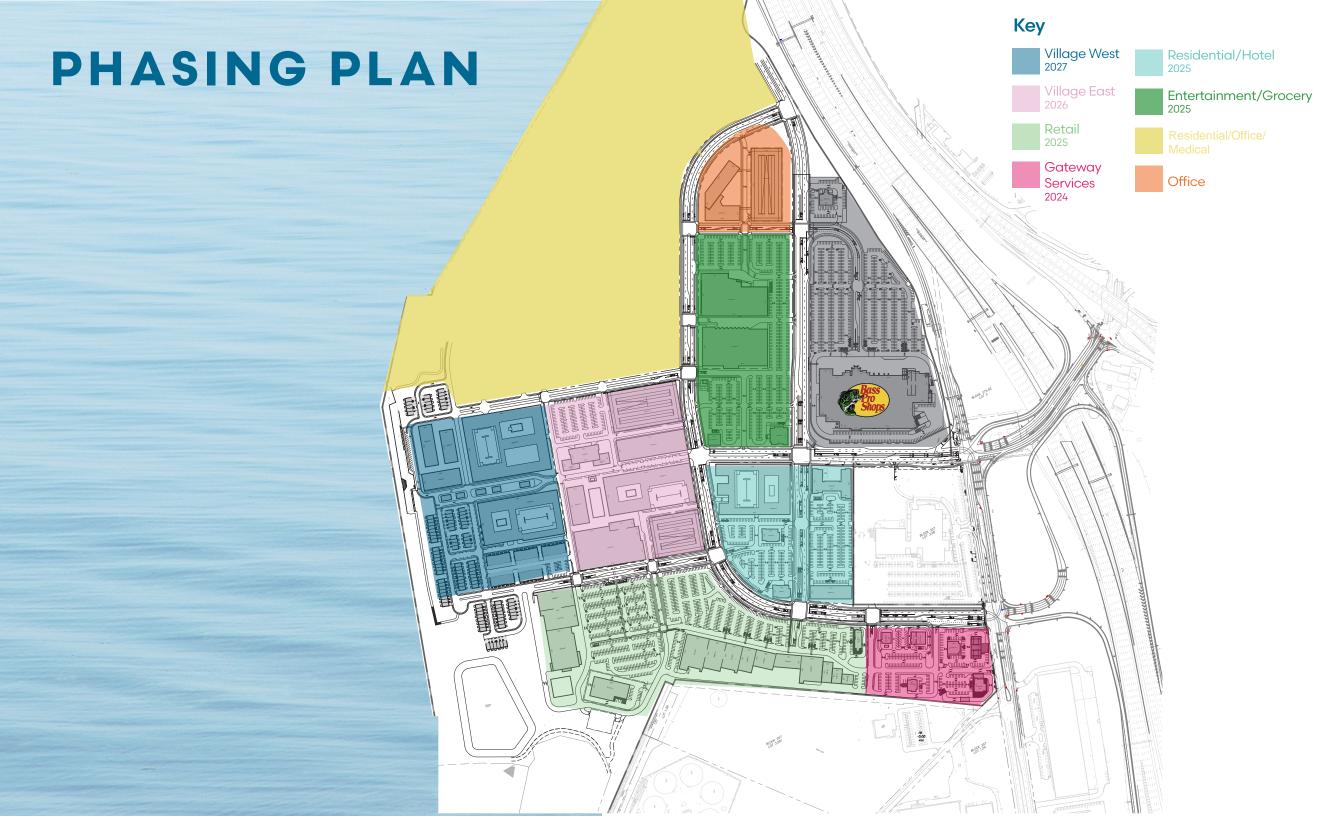

#### AT A GLANCE

1.3M SF curated retail, office, residential + entertainment

400 acres on the Raritan River in New Jersey

Two miles of river frontage with activated waterfront

Densely populated + affluent primary trade area