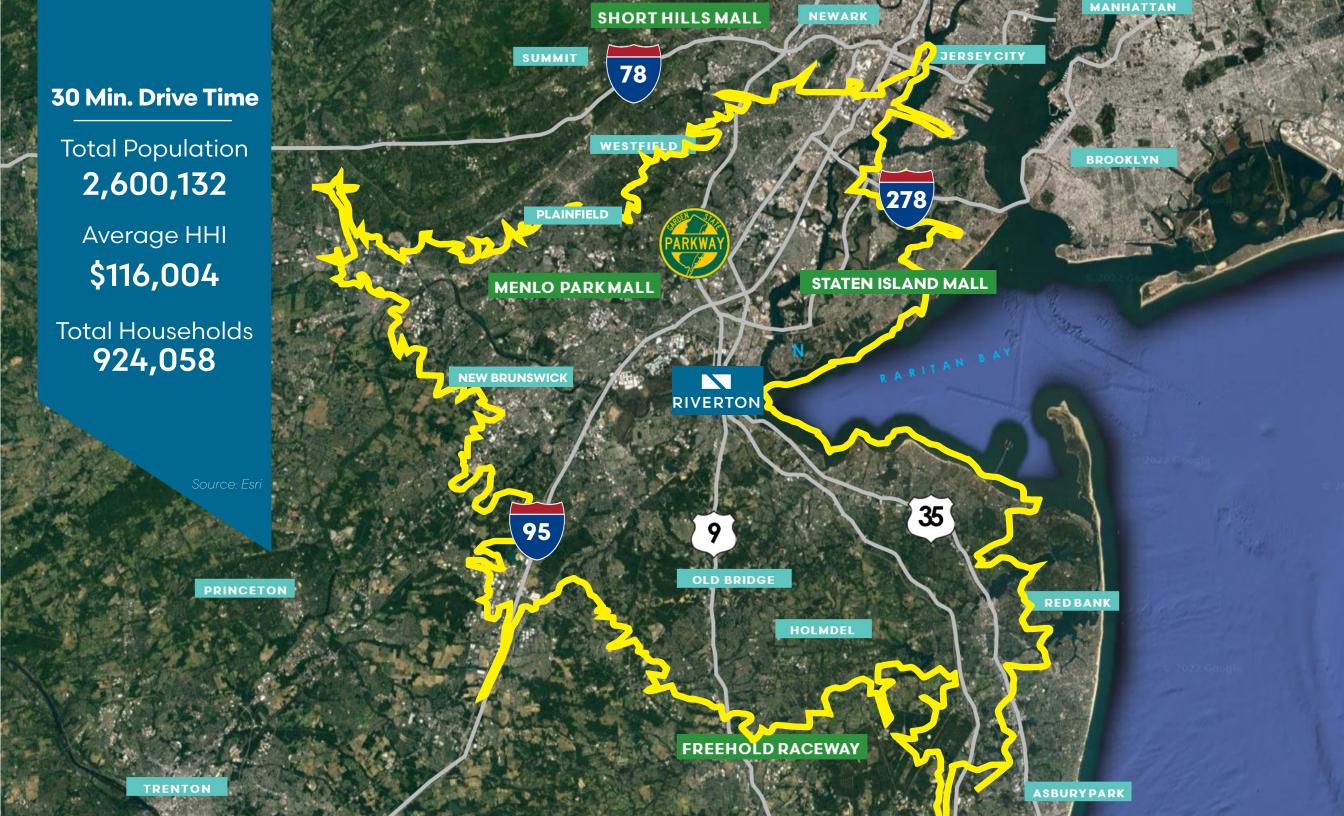

#### CONNECTED

The location has excellent access with interchanges from 3 major highways: **Garden State Pkwy, SR 35 and US 9** converging at the site.

#### Total Vehicles Per Day: 372,500\*

Garden State ParkwayMain Street250,00017,500

US 9 **85,000** 

SR 35

20,000

RIVERTON

\*2019 counts