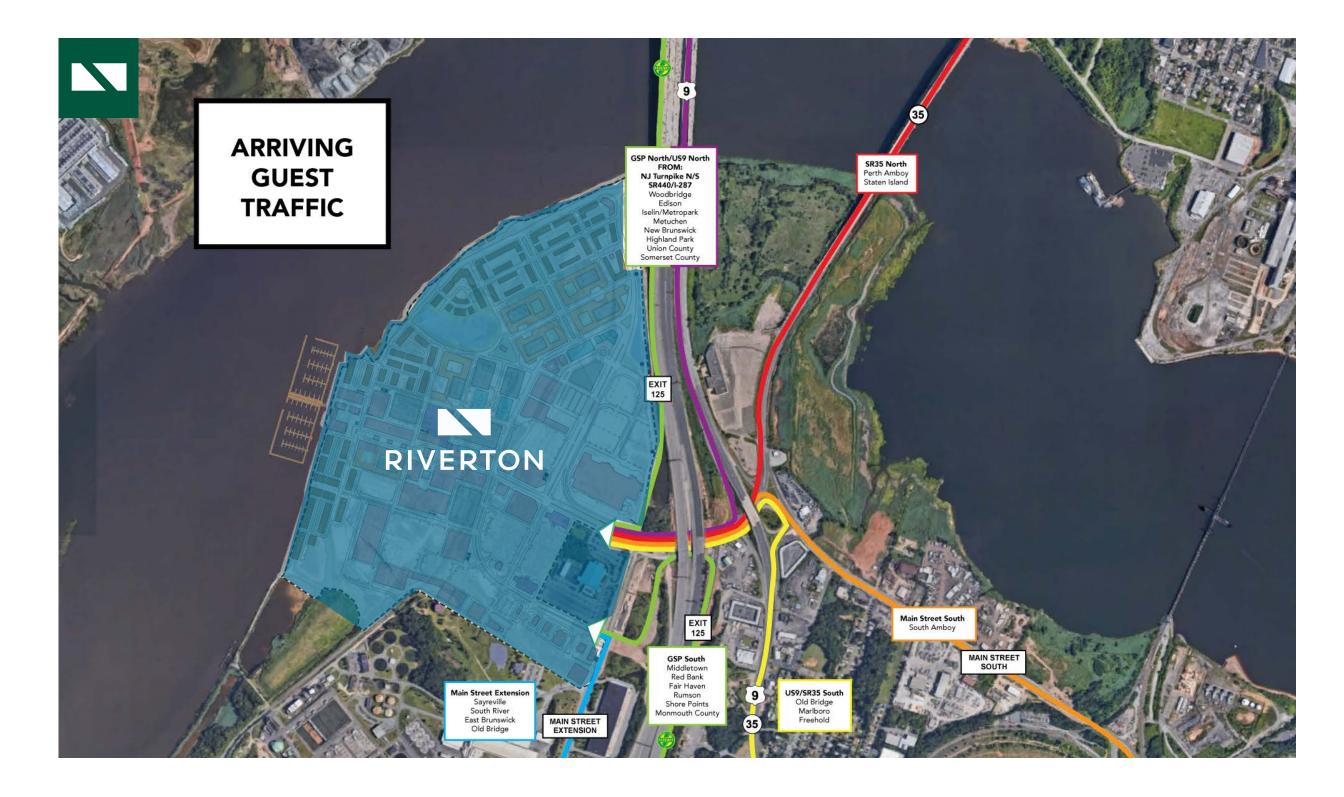

#### CONNECTED

The location has excellent access with interchanges from 3 major highways: **Garden State Pkwy, SR 35 and US 9** converging at the site.

#### Total Vehicles Per Day: 372,500\*

Garden State ParkwayMain Street250,00017,500

US 9 **85,000** 

SR 35

20,000

RIVERTON

\*2019 counts