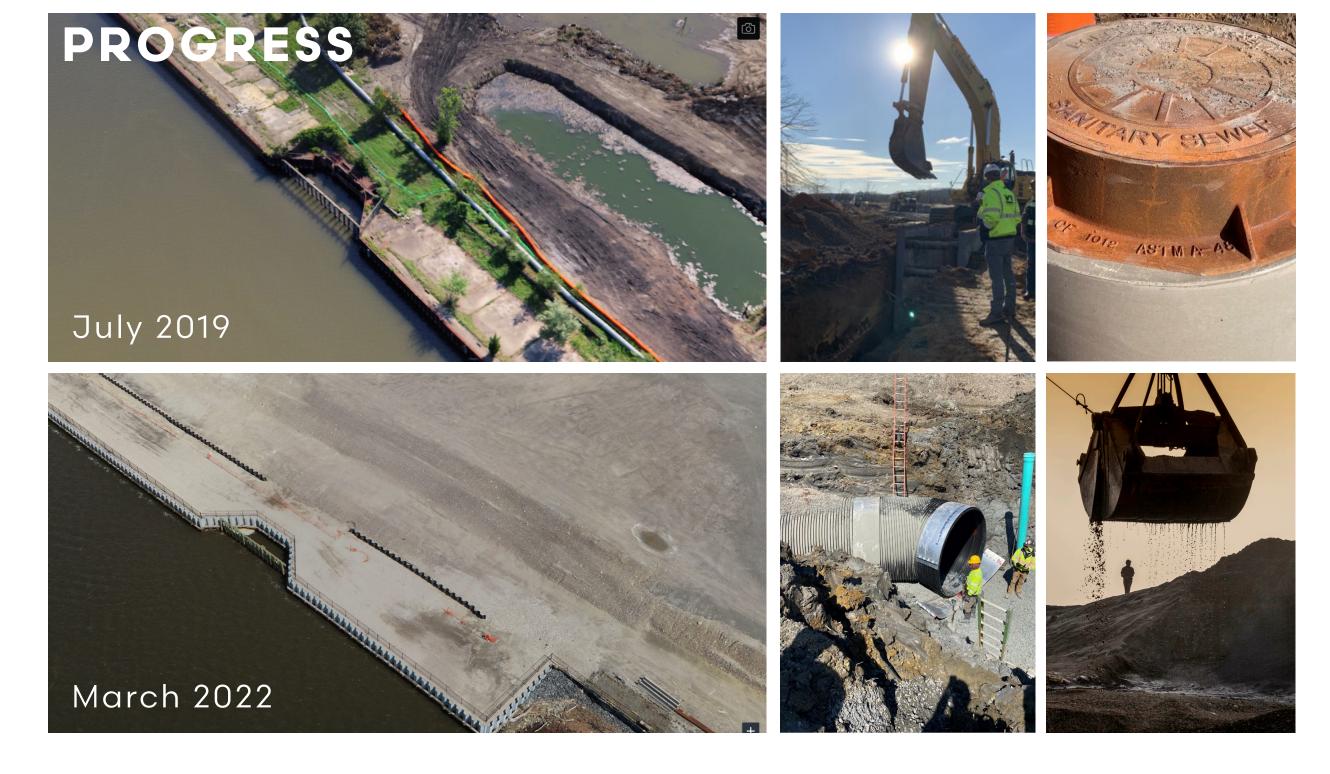

ace where memories are made - and shared, posted, and tweeted about - creating a buzz that draws retailers, office tenants, and guests, building its own momentum.







#### AT A GLANCE



1.3M SF curated retail, office, residential + entertainment



400 acres on the Raritan River in New Jersey



Two miles of river frontage with activated waterfront



Densely populated + affluent primary trade area



45 minutes from New York City



1 hour from Philadelphia



## **RESIDENT PROFILES**



#### CONNECTED

The location has excellent access with interchanges from 3 major highways: **Garden State Pkwy, SR 35 and US 9** converging at the site.

#### Total Vehicles Per Day: 372,500\*

Garden State ParkwayMain Street250,00017,500

US 9 **85,000** 

SR 35

20,000

RIVERTON

\*2019 counts







## **STREET GRID**





#### RIVERTON

EXPERIENCERIVERTON.COM \\ @EXPERIENCERIVERTON

-1

CALMENT

THE LANDING

#### 

Charles Cristella, JLL, SVP, Retail Leasing +1 215-341-7520 \\ Charles.Cristella@ExperienceRiverton.com