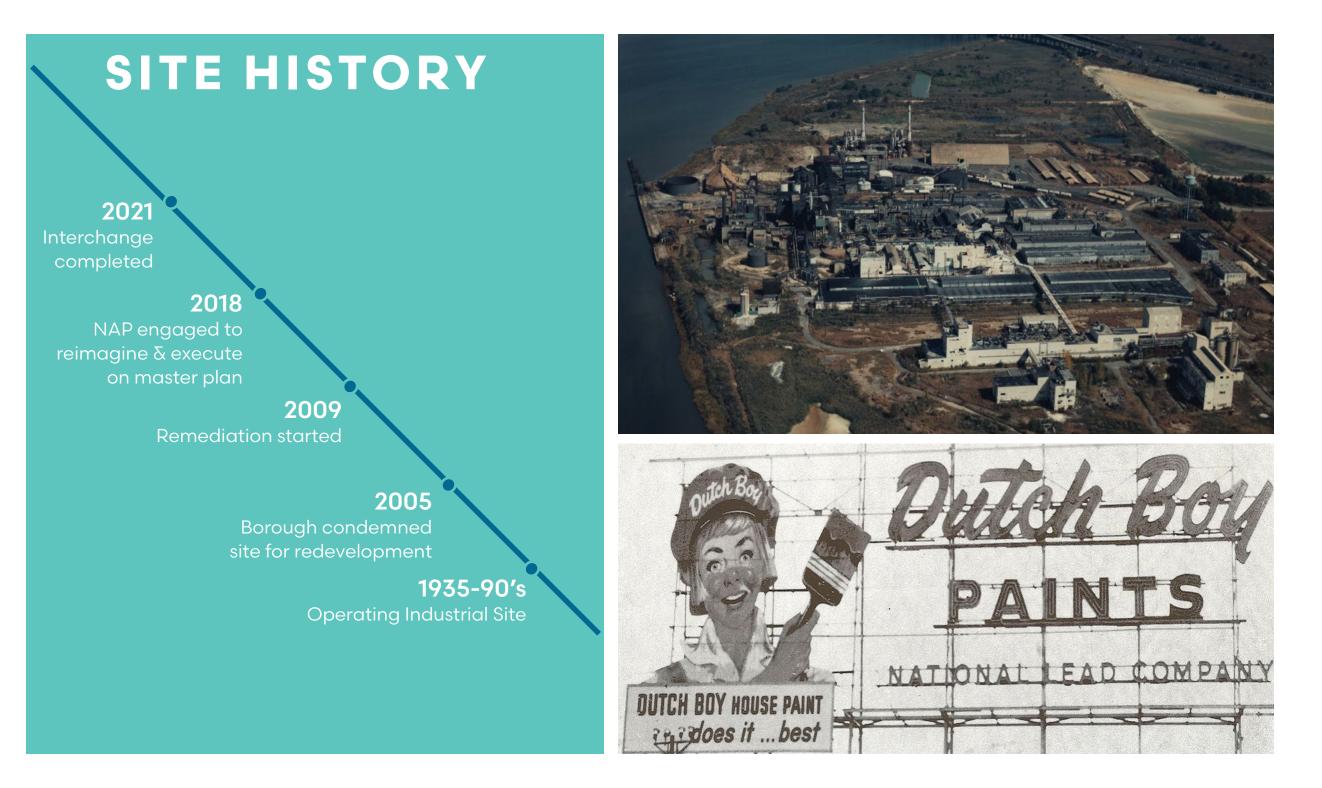

place where memories are made - and shared, posted, and tweeted about - creating a buzz that draws retailers, office tenants, and guests, building its own momentum.







#### AT A GLANCE



1.3M SF curated retail, office, residential + entertainment



400 acres on the Raritan River in New Jersey



Two miles of river frontage with activated waterfront



Densely populated + affluent primary trade area



45 minutes from New York City



1 hour from Philadelphia



## **RESIDENT PROFILES**



#### CONNECTED

The location has excellent access with interchanges from 3 major highways: **Garden State Pkwy, SR 35 and US 9** converging at the site.

#### Total Vehicles Per Day: 372,500\*

Garden State ParkwayMain Street250,00017,500

US 9 **85,000** 

SR 35

20,000

RIVERTON

\*2019 counts







## **STREET GRID**





#### RIVERTON

EXPERIENCERIVERTON.COM \\ @EXPERIENCERIVERTON

-1

CALMENT

THE LANDING

#### 

Charles Cristella, JLL, SVP, Retail Leasing +1 215-341-7520 \\ Charles.Cristella@ExperienceRiverton.com