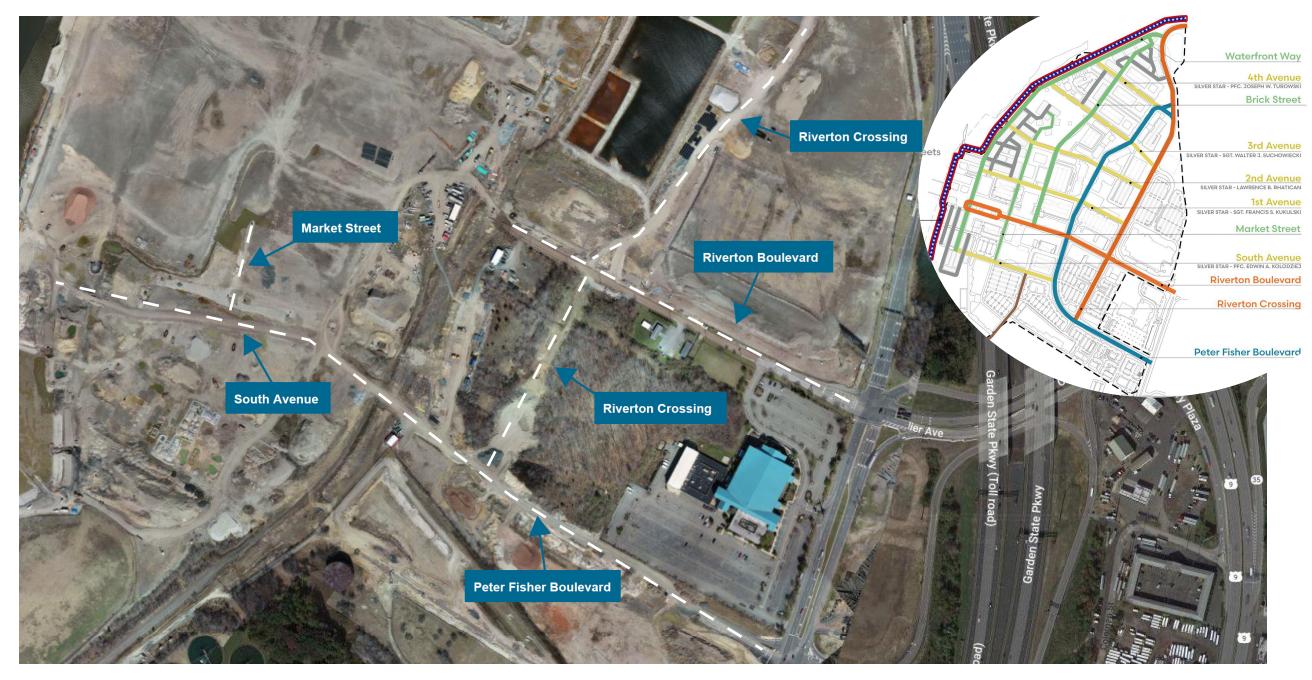

made - and shared, posted, and tweeted about - creating a buzz that draws retailers, office tenants, and guests, building its own momentum.







#### AT A GLANCE



1.3M SF curated retail, office, residential + entertainment



400 acres on the Raritan River in New Jersey



Two miles of river frontage with activated waterfront



Densely populated + affluent primary trade area



45 minutes from New York City



1 hour from Philadelphia



## **RESIDENT PROFILES**



#### CONNECTED

The location has excellent access with interchanges from 3 major highways: **Garden State Pkwy, SR 35 and US 9** converging at the site.

#### Total Vehicles Per Day: 372,500\*

Garden State ParkwayMain Street250,00017,500

US 9 **85,000** 

SR 35

20,000

RIVERTON

\*2019 counts







## **STREET GRID**





#### RIVERTON

EXPERIENCERIVERTON.COM \\ @EXPERIENCERIVERTON

-1

CALMENT

THE LANDING

#### 

Charles Cristella, JLL, SVP, Retail Leasing +1 215-341-7520 \\ Charles.Cristella@ExperienceRiverton.com